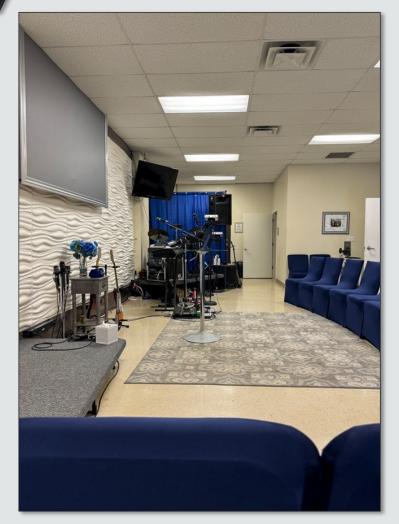

### LISTING DETAILS

- ±1,500 SF of versatile retail/office space available
- · Formerly utilized as a church facility
- Features a layout with 2 large open areas (previously a classroom and gathering space), 2 bathrooms, and a kitchenette
- Maximum occupancy: 80 persons