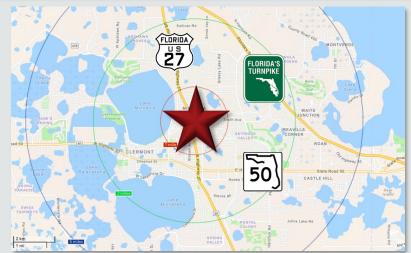

### LOCATION DETAILS

Situated along S Hwy 27, with a high traffic count of over 31,500 vehicles per day. Less than 1.5 miles north of SR 50, providing easy connectivity to major routes in Central Florida. Across from the Publix-anchored Citrus Village Center and near the Florida Citrus Tower and Orlando Health South Lake Hospital. Surrounded by commercial and residential developments.