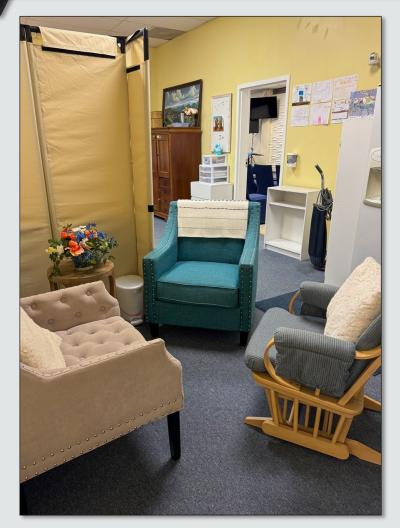

### LISTING DETAILS

- ±1,500 SF of versatile retail/office space available
- · Formerly utilized as a church facility
- Features a layout with 2 large open areas (previously a classroom and gathering space), 2 bathrooms, and a kitchenette
- Maximum occupancy: 80 persons