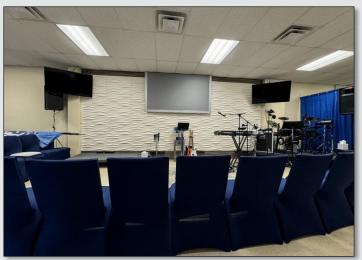

### LISTING DETAILS

- ±1,500 SF of versatile retail/office space available
- · Formerly utilized as a church facility
- Features a layout with 2 large open areas (previously a classroom and gathering space), 2 bathrooms, and a kitchenette
- Maximum occupancy: 80 persons