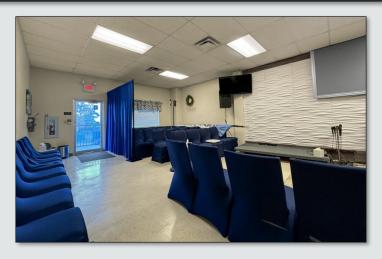

### LISTING DETAILS

- ±1,500 SF of versatile retail/office space available
- · Formerly utilized as a church facility
- Features a layout with 2 large open areas (previously a classroom and gathering space), 2 bathrooms, and a kitchenette
- Maximum occupancy: 80 persons